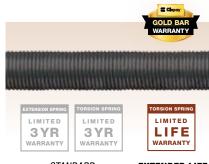

## GOLD BAR UPGRADES INCLUDE:

High performance nylon ball bearing rollers help ensure smooth, long-lasting, quiet operation, a plus for those with living space above or next to the garage.

STANDARD **EXTENDED LIFE SPRINGS CYCLE SPRINGS** 

LIMITED LIMITED 3YR LIFE WARRANTY STANDARD HFAVY-DIITY 18 GAUGE HINGES 14 GAUGE HINGES

Doors with Clopay's Gold Bar Warranty are standard with heavy-duty, 14 gauge steel hinges and brackets for smooth

Gold Bar Warrantied Clopay doors are counterbalanced with high performance 20,000 cycle torsion springs.\*

\* For doors using extension springs; extension spring warranted for 3 years.

COACHMAN<sup>®</sup> collection

A copy of the Gold Bar Warranty is available at participating Clopay Authorized Dealers and Master Authorized Dealers or online at www.clopaydoor.com/goldbar