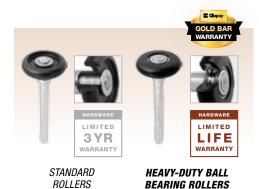

## GOLD BAR UPGRADES INCLUDE:

High performance nylon ball bearing rollers help ensure smooth, long-lasting, quiet operation, a plus for those with living space above or next to the garage.

STANDARD **EXTENDED LIFE SPRINGS CYCLE SPRINGS** 